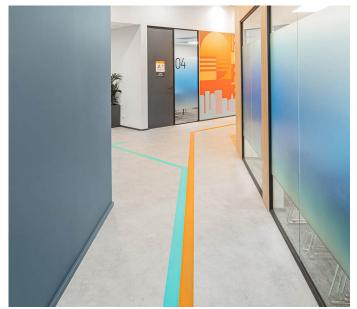

A distinctive feature of the flooring design is the use of wayfinding elements to guide the students and enhance their experience at the school. Gerflor's bright Taralay Indiana colours are used to create these visual cues.