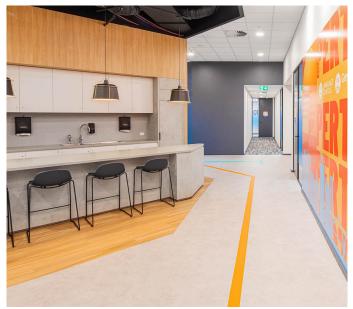

Flooring for the new campus was supplied by Gerflor in LVT and vinyl rolls. The common areas, such as the kitchenette, recreation areas and meeting rooms, feature Creation Premium luxury vinyl planks in Blackbutt design. The corridors, reception and main hall feature Taralay Impression vinyl rolls in Cemento Brescia.

A distinctive feature of the flooring design is the use of wayfinding elements to guide the students and enhance their experience at the school. Gerflor's bright Taralay Indiana colours are used to create these visual cues.