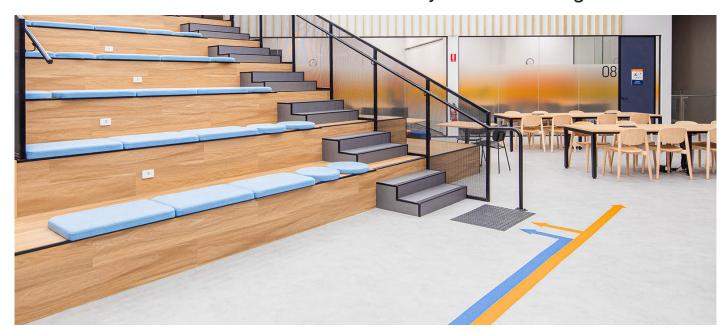

Flooring for the new campus was supplied by Gerflor in LVT and vinyl rolls. The common areas, such as the kitchenette, recreation areas and meeting rooms, feature Creation Premium luxury vinyl planks in Blackbutt design. The corridors, reception and main hall feature Taralay Impression vinyl rolls in Cemento Brescia.

A distinctive feature of the flooring design is the use of wayfinding elements to guide the students and enhance their experience at the school. Gerflor's bright Taralay Indiana colours are used to create these visual cues.