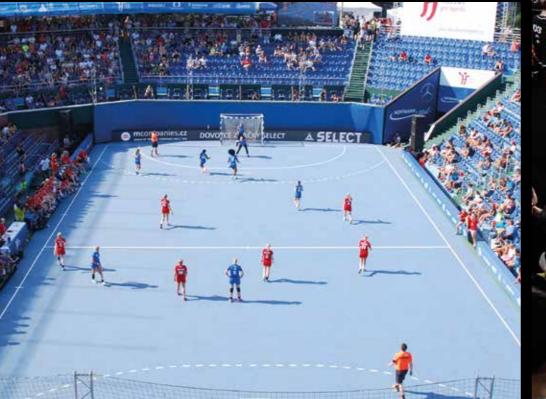

#### Sport Court® - Outdoor Sport Surfaces

Sport Court® PowerGame™ interlocking tiles are designed to overlay outdated concrete or asphalt surfaces, transforming them into colourful play surfaces.

LEGACY

Sport Court® - From its inception in Seattle in 1974 more sport is played on Sport Court® modular surfaces than on any other outdoor sports flooring in the world. Sport Court partnered with the American Volleyball team for the 1996 Atlanta Olympic Games and until recently was involved as an early partner in the development of FIBA 3X3 basketball.

# SHARE MORE THAN SPORT

Sport Court® has been building champions for more 40 years in more than 170 countries by installing over 100,000 courts in all seven continents.

Sport Court® modular outdoor sport surfaces are designed for multiuse, ideal for athletes and the community. Sport Court® PowerGame™ interlocking tiles are designed to overlay outdated concrete or asphalt surfaces, transforming them into colourful play surfaces.

## DESIGNED FOR **MULTI-SPORTS**

POWERGAME+

Designed for a wide variety of sport, it is the ideal playing outdoor surface for every practice and ambitions, from children to champions. It offers amazing and long-lasting aesthetics, with easy court customisation.