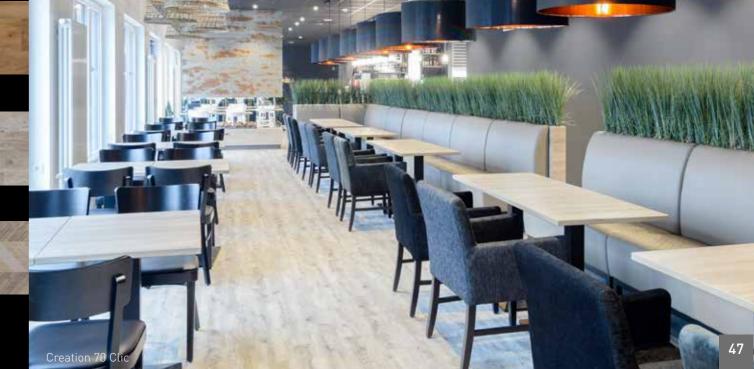

## SUGGESTED **PRODUCTS**

Taralay Premium, Copacabana

Tarasafe Ultra H<sub>2</sub>O, Iceberg

Mural Calypso shower wall, Snow Pearl

The social area of most sports centres or clubs can be a hub of communal activity. It's an area where creating an environment where people want to stay and socialise is key. The restaurant or bar area needs to fit the style of the building and also be resistant to heavy footfall.

## SUGGESTED **PRODUCTS**

Creation 55 Clic, Rustic Oak

Creation 70 Clic, Portobello

Taralay Impression, Herringbone Chatain