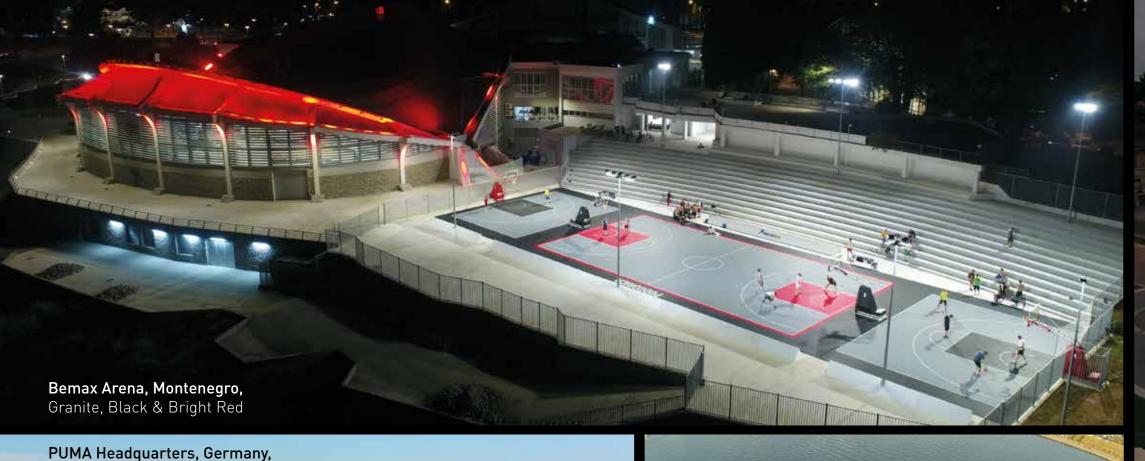

# SHARE MORE THAN SPORT

Sport Court® has been building champions for more 40 years in more than 170 countries by installing over 100,000 courts in all seven continents.

Sport Court® modular outdoor sport surfaces are designed for multiuse, ideal for athletes and the community. Sport Court® PowerGame™ interlocking tiles are designed to overlay outdated concrete or asphalt surfaces, transforming them into colourful play surfaces.