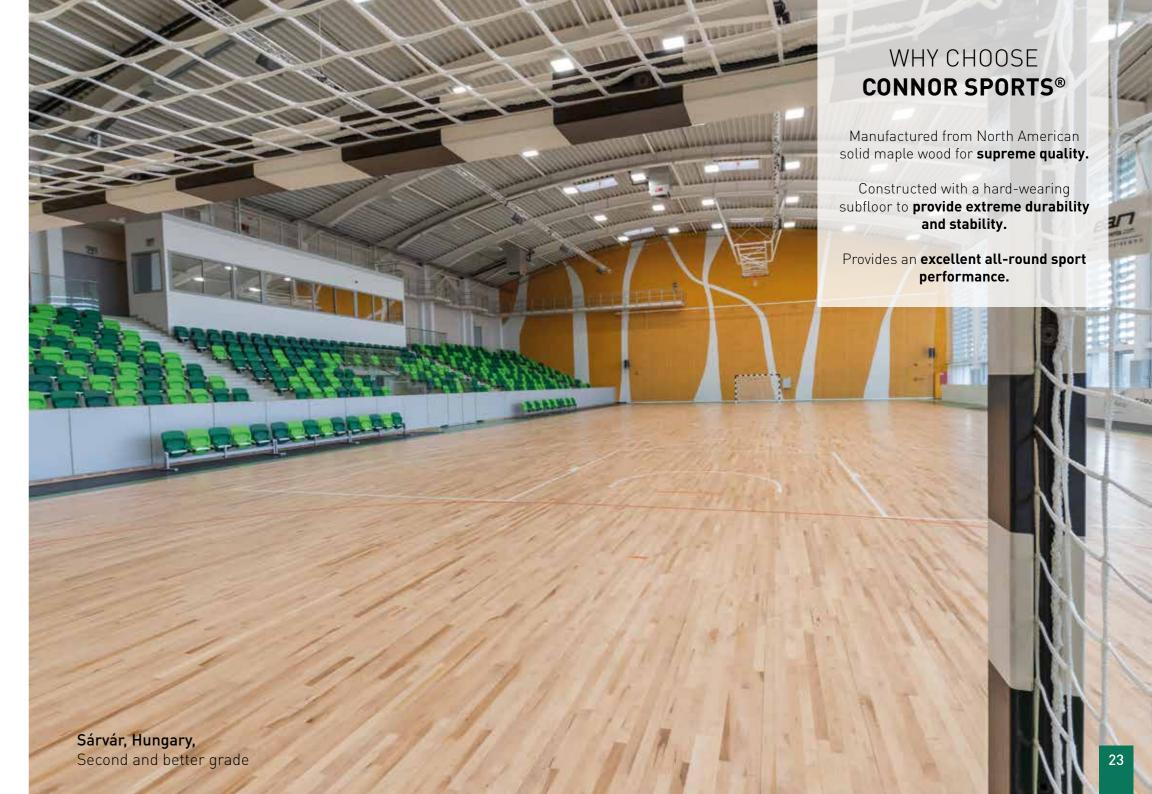

#### Connor Sports® - Hardwood Sports Flooring

Connor Sports® athletic surfacing is the market leader offering unrivalled incredible performance, together with a range of visually stunning designs.

Connor Sports® - Founded in 1872, Connor Sports is the leader in hardwood sports flooring, installing their very first basketball court in 1914. Today the iconic Boston Celtics NBA basketball team play on a Connor sprung maple floor.