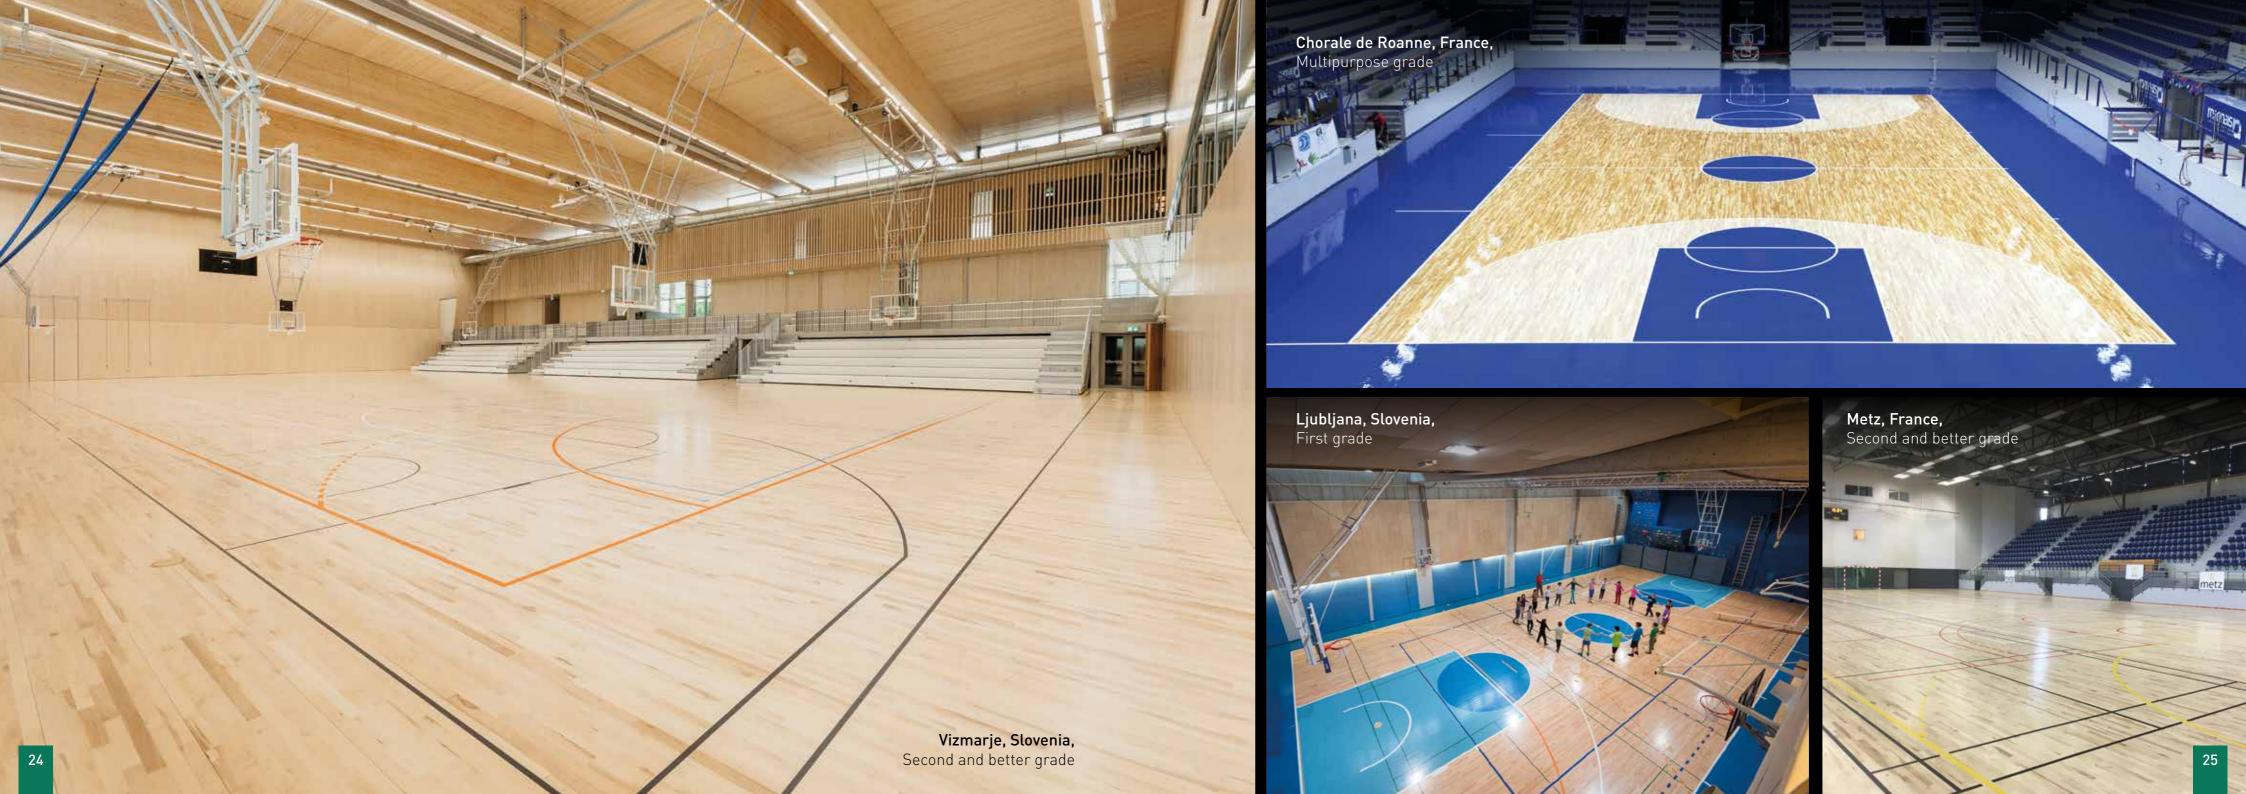

#### Connor Sports® - Hardwood Sports Flooring

Connor Sports® athletic surfacing is the market leader offering unrivalled incredible performance, together with a range of visually stunning designs.

Connor Sports® - Founded in 1872, Connor Sports is the leader in hardwood sports flooring, installing their very first basketball court in 1914. Today the iconic Boston Celtics NBA basketball team play on a Connor sprung maple floor.