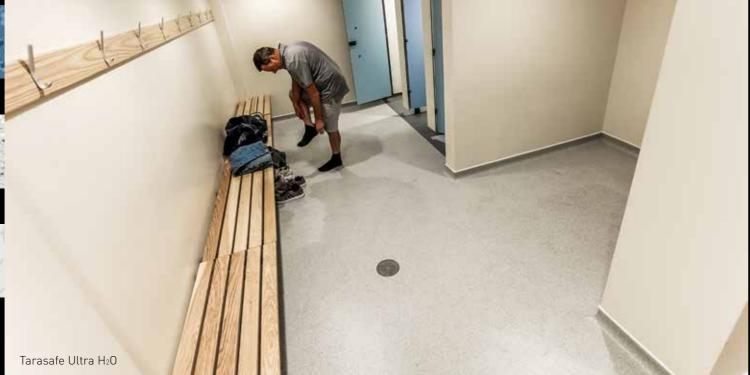

# Changing Rooms

A relaxing and safe atmosphere is essential for most changing rooms. Providing a hygienic environment that is both fit for purpose, easy to clean and maintain is vital for the success of any sports club, centre or facility.

## SUGGESTED **PRODUCTS**

Taralay Premium, Copacabana

Tarasafe Ultra H<sub>2</sub>O, Iceberg

Mural Calypso shower wall, Snow Pearl

The social area of most sports centres or clubs can be a hub of communal activity. It's an area where creating an environment where people want to stay and socialise is key. The restaurant or bar area needs to fit the style of the building and also be resistant to heavy footfall.