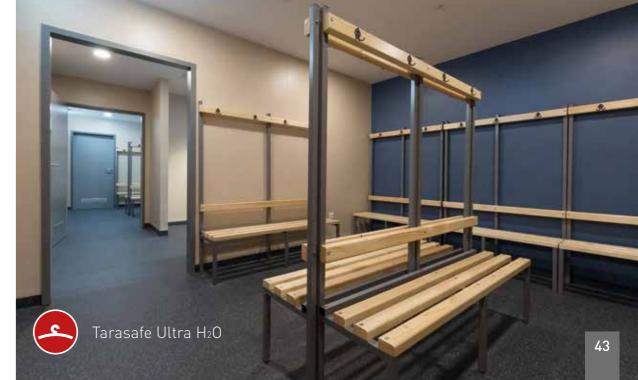

# Changing Rooms

A relaxing and safe atmosphere is essential for most changing rooms. Providing a hygienic environment that is both fit for purpose, easy to clean and maintain is vital for the success of any sports club, centre or facility.

## SUGGESTED **PRODUCTS**

Taralay Premium, Copacabana

Tarasafe Ultra H<sub>2</sub>O, Iceberg

Mural Calypso shower wall, Snow Pearl

The social area of most sports centres or clubs can be a hub of communal activity. It's an area where creating an environment where people want to stay and socialise is key. The restaurant or bar area needs to fit the style of the building and also be resistant to heavy footfall.