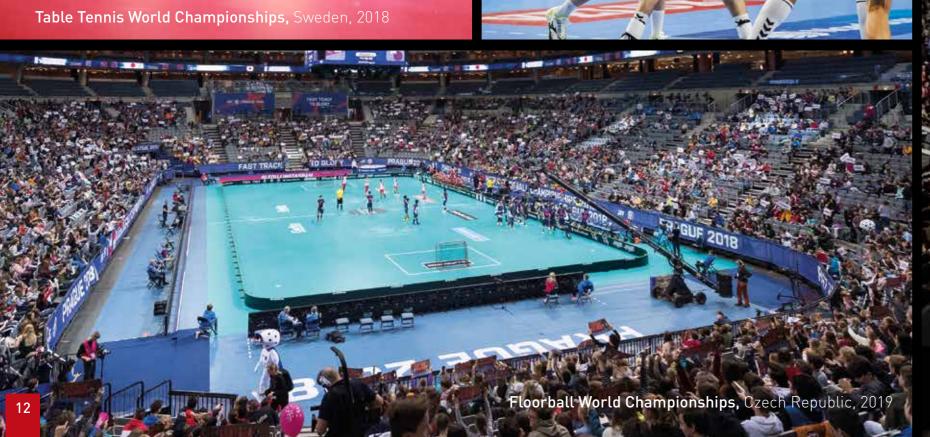

**DLW** - 1882 saw the foundation of DLW, the oldest linoleum brand in the world. With 130 years of unique linoleum expertise DLW combined with Gerflor in 2018 to deliver exceptional know how in the manufacturing of natural ingredients. In a testament to quality DLW was chosen for the inside flooring element of the Bird's Nest Stadium, Beijing Olympics in 2008.