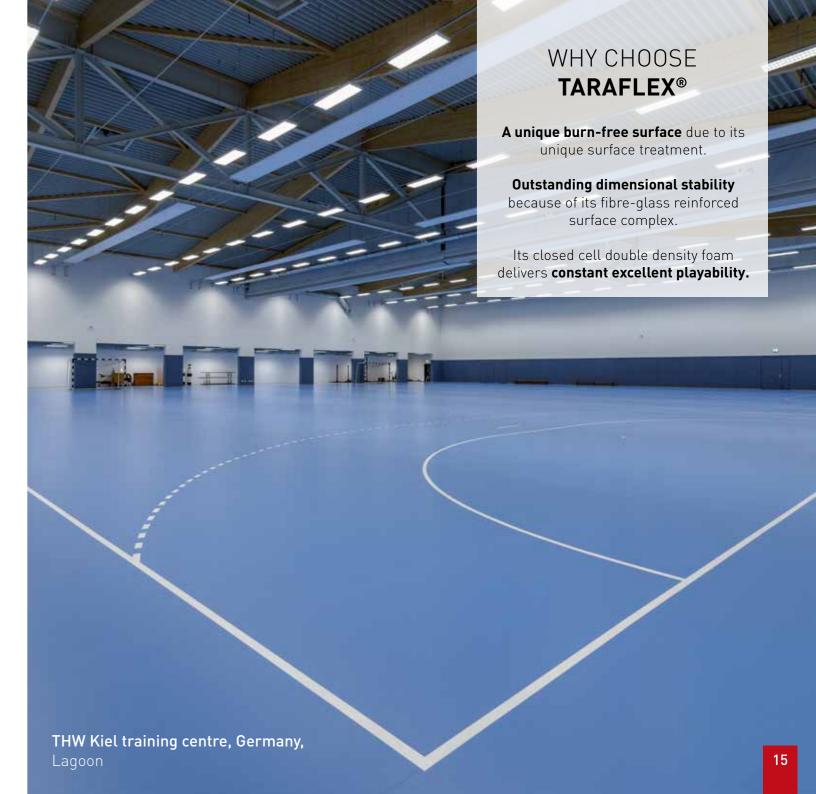

# REVEAL YOUR TALENT

Taraflex® is the most widely specified indoor sports surface in the world. Chosen by top international athletes for its unique construction and its technical abilities.

From children to professional players Taraflex® offers the very best protection and safety together with providing supreme levels of performance. Taraflex® has been fitted at every Olympic Games since 1976 and is an approved surface by many National and International governing bodies of sport worldwide.

#### OUTSTANDING LEVELS OF **PERFORMANCE**

TARAFLEX® **EVOLUTION** 

This 7,5mm thick flooring is ideal for a variety of sports and leisure activities from children to professional players. The choice for all international events when installed over a sub-construction.