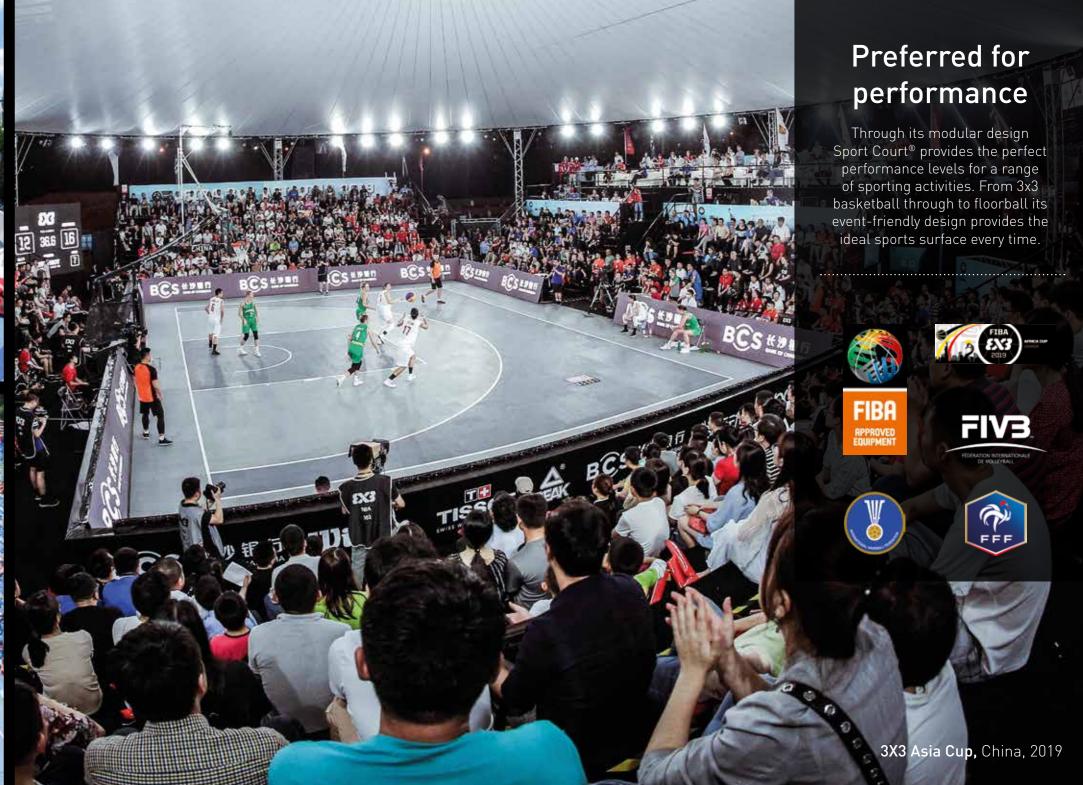

Sport Court® - From its inception in Seattle in 1974 more sport is played on Sport Court® modular surfaces than on any other outdoor sports flooring in the world. Sport Court partnered with the American Volleyball team for the 1996 Atlanta Olympic Games and until recently was involved as an early partner in the development of FIBA 3X3 basketball.

# SHARE MORE THAN SPORT

Sport Court® has been building champions for more 40 years in more than 170 countries by installing over 100,000 courts in all seven continents.

Sport Court® modular outdoor sport surfaces are designed for multiuse, ideal for athletes and the community. Sport Court® PowerGame™ interlocking tiles are designed to overlay outdated concrete or asphalt surfaces, transforming them into colourful play surfaces.