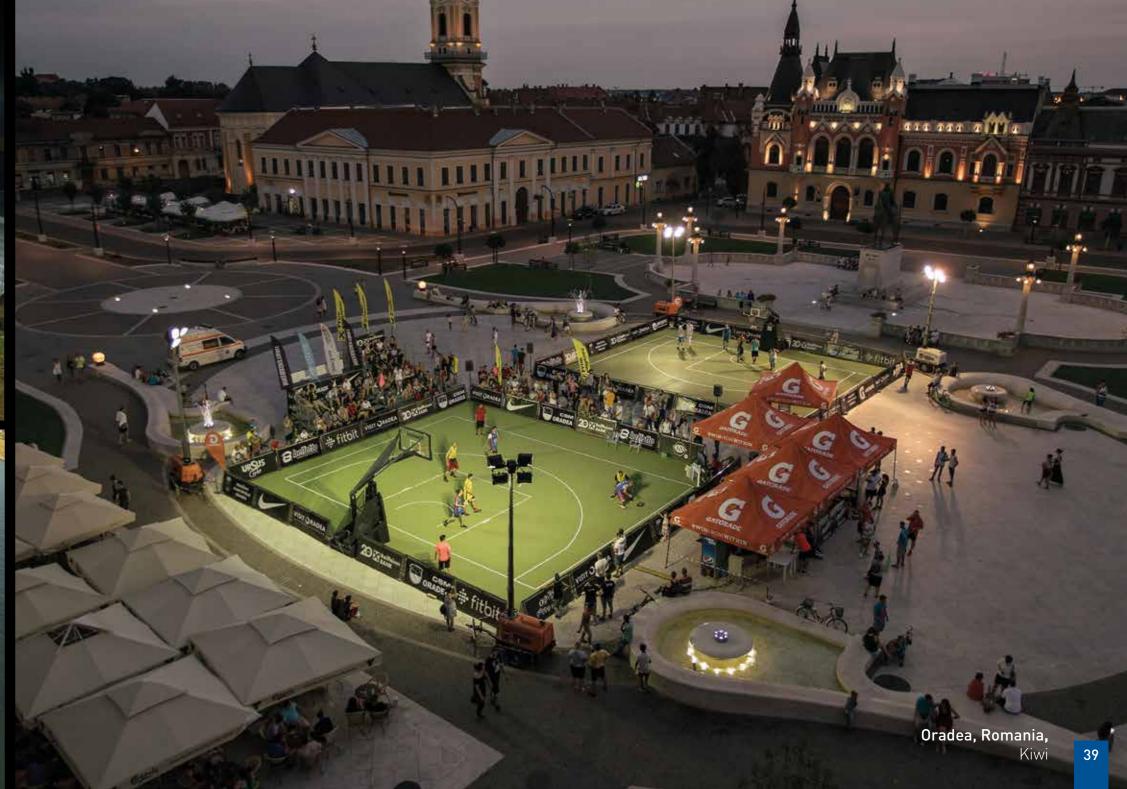

# SHARE MORE THAN SPORT

Sport Court® has been building champions for more 40 years in more than 170 countries by installing over 100,000 courts in all seven continents.

Sport Court® modular outdoor sport surfaces are designed for multiuse, ideal for athletes and the community. Sport Court® PowerGame™ interlocking tiles are designed to overlay outdated concrete or asphalt surfaces, transforming them into colourful play surfaces.

## DESIGNED FOR **MULTI-SPORTS**

POWERGAME+

Designed for a wide variety of sport, it is the ideal playing outdoor surface for every practice and ambitions, from children to champions. It offers amazing and long-lasting aesthetics, with easy court customisation.