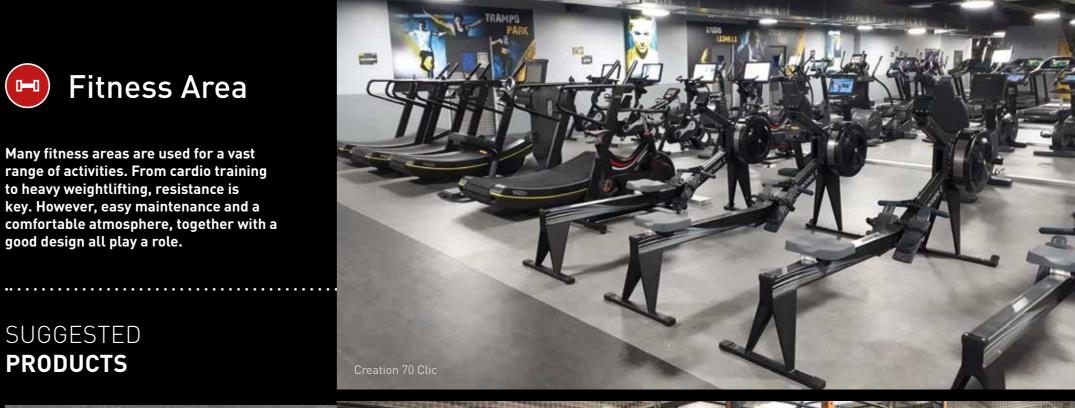

## SUGGESTED **PRODUCTS**

Entrance matting

Taralay Impression, Infinity Aube

Creation 70 Clic, Deep Forest

Many fitness areas are used for a vast range of activities. From cardio training to heavy weightlifting, resistance is key. However, easy maintenance and a comfortable atmosphere, together with a good design all play a role.