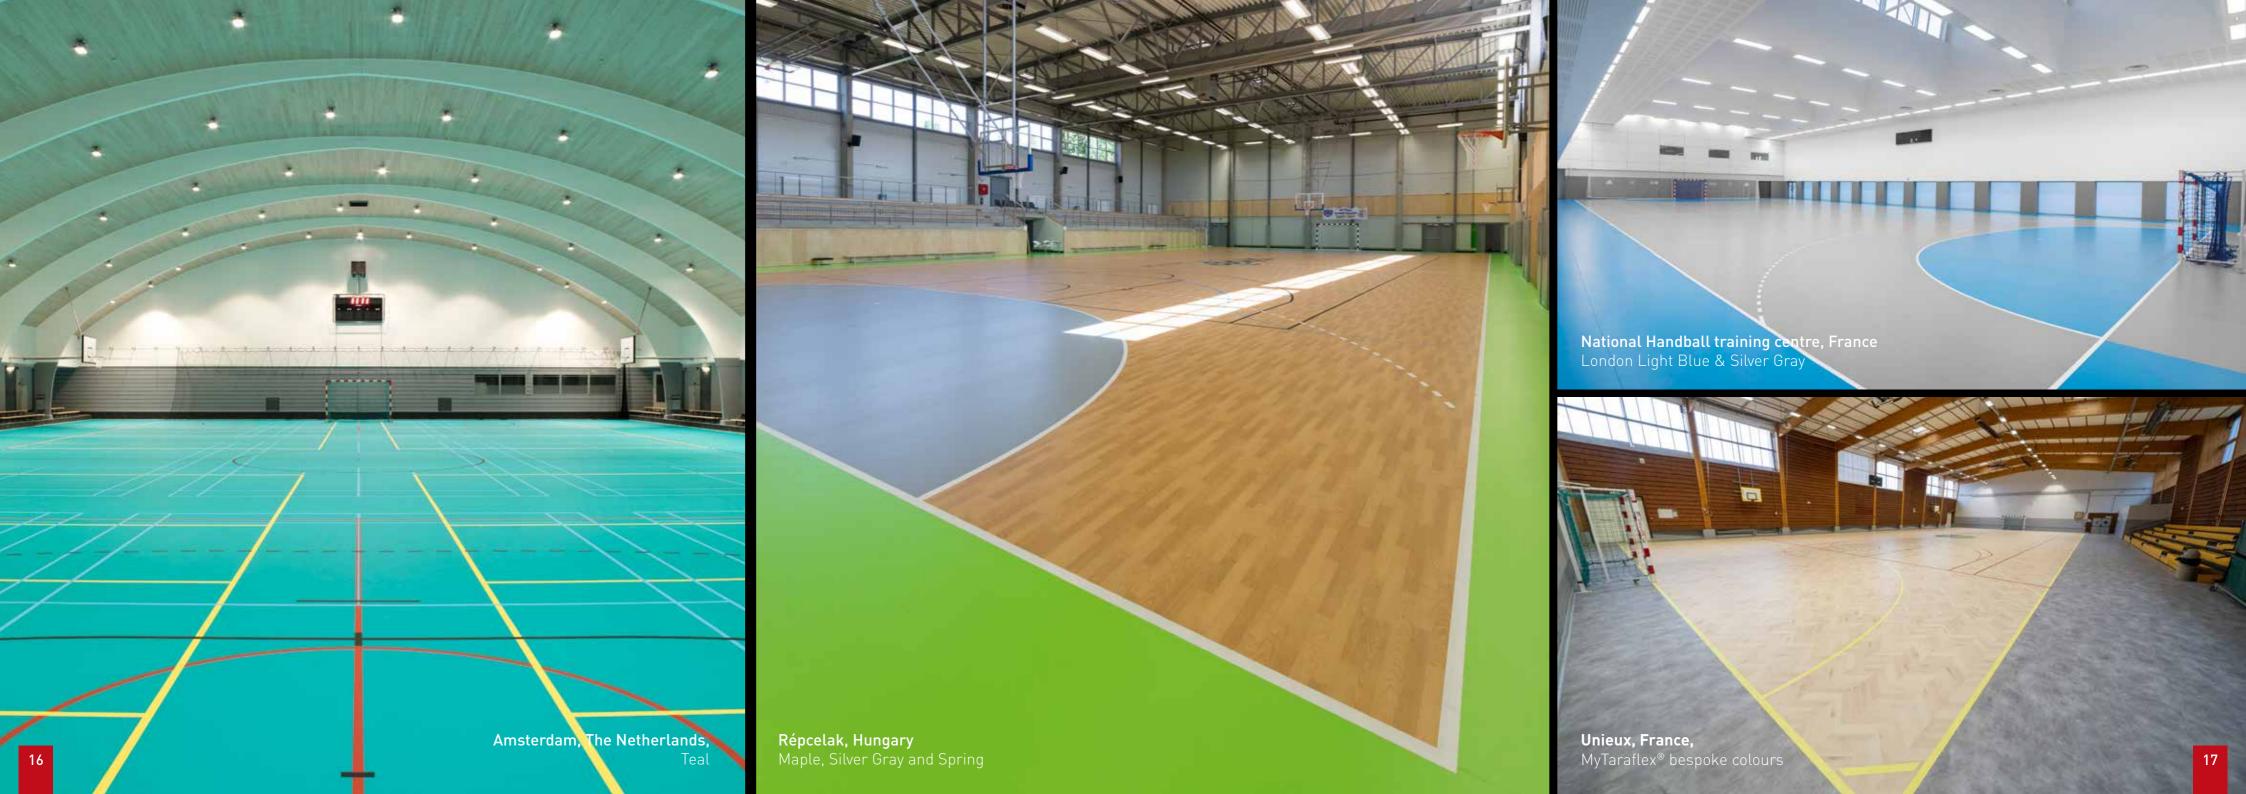

om children to professional players. The choice for all international events when installed over a sub-construction.



TARAFLEX®
PERFORMANCE



At 9mm thick, this is the best compromise of comfort, safety and performance. Widely recognised and ideal for education and clubs.



TARAFLEX® COMFORT



Due to its 12,5mm thickness, this is the most comfortable solution. Ideal for leisure activities where immediate protection is a key factor.



TARAFLEX®
MULTI-USE



Designed with a high resistance to tables and chairs, the 6,1mm thick multi-purpose vinyl flooring is the perfect solution for sports and nonsports activities.



TARAFLEX®
RACKET SPORTS



A range of special flooring designed specifically for tennis, table tennis and badminton providing either a permanent or portable solution.









# **BUILT FOR CHAMPIONS**

For over 150 years Connor Sports® has been the market leader in portable and permanent hardwood sports flooring systems providing unique levels of performance.

Connor Sports® have built hardwood courts for the NBA®, NCAA® and FIBA®. Their athletic surfacing experts have developed sports flooring that provide a range of incredible colours and designs, together with delivering high levels of performance worthy of the very best players.







# A Trusted Worldwide Partner

Connor Sports® is the historical partner of the NBA, NCAA in the USA, together with holding the coveted position of being the preferred supplier for a host of major worldwide events including the FIBA World Cups and the Olympic Games.















#### YOUR CHOICE... YOUR MOVE!



Connor