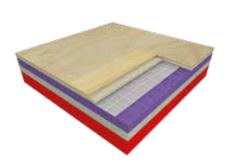

#### OUTSTANDING LEVELS OF **PERFORMANCE**

TARAFLEX® **EVOLUTION** 

This 7,5mm thick flooring is ideal for a variety of sports and leisure activities from children to professional players. The choice for all international events when installed over a sub-construction.

TARAFLEX®
PERFORMANCE

At 9mm thick, this is the best compromise of comfort, safety and performance. Widely recognised and ideal for education and clubs.

TARAFLEX® COMFORT

Due to its 12,5mm thickness, this is the most comfortable solution. Ideal for leisure activities where immediate protection is a key factor.