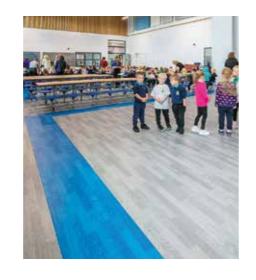

## SUGGESTED **PRODUCTS**

Taralay Premium, Copacabana

Tarasafe Ultra H<sub>2</sub>O, Iceberg

Mural Calypso shower wall, Snow Pearl

The social area of most sports centres or clubs can be a hub of communal activity. It's an area where creating an environment where people want to stay and socialise is key. The restaurant or bar area needs to fit the style of the building and also be resistant to heavy footfall.

## SUGGESTED **PRODUCTS**

Creation 55 Clic, Rustic Oak

Creation 70 Clic, Portobello

Taralay Impression, Herringbone Chatain