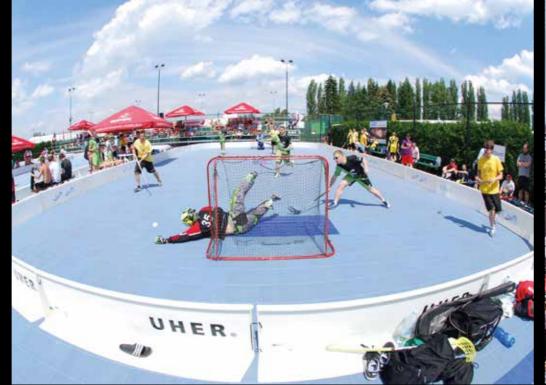

#### Sport Court® - Outdoor Sport Surfaces

Sport Court® PowerGame™ interlocking tiles are designed to overlay outdated concrete or asphalt surfaces, transforming them into colourful play surfaces.

LEGACY

Sport Court® - From its inception in Seattle in 1974 more sport is played on Sport Court® modular surfaces than on any other outdoor sports flooring in the world. Sport Court partnered with the American Volleyball team for the 1996 Atlanta Olympic Games and until recently was involved as an early partner in the development of FIBA 3X3 basketball.

# SHARE MORE THAN SPORT

Sport Court® has been building champions for more 40 years in more than 170 countries by installing over 100,000 courts in all seven continents.

Sport Court® modular outdoor sport surfaces are designed for multiuse, ideal for athletes and the community. Sport Court® PowerGame™ interlocking tiles are designed to overlay outdated concrete or asphalt surfaces, transforming them into colourful play surfaces.

## DESIGNED FOR **MULTI-SPORTS**

POWERGAME+

Designed for a wide variety of sport, it is the ideal playing outdoor surface for every practice and ambitions, from children to champions. It offers amazing and long-lasting aesthetics, with easy court customisation.