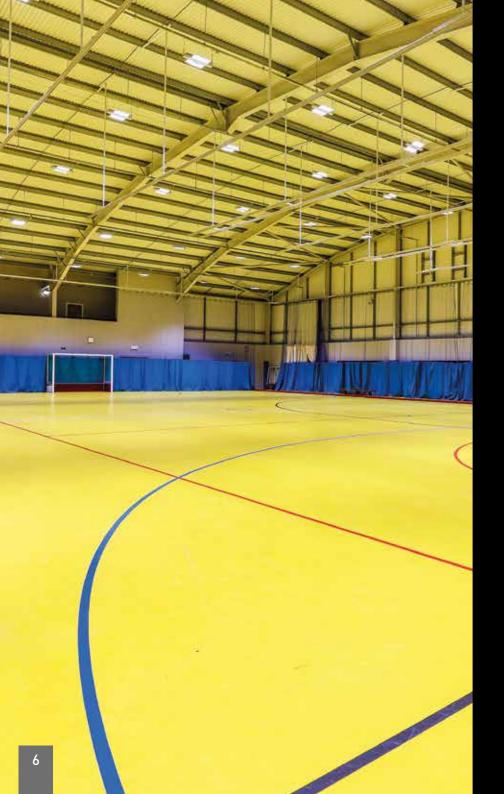

# REVEAL YOUR TALENT

Taraflex® is the most widely specified indoor sports surface in the world. Chosen by top international athletes for its unique construction and its technical abilities.

From children to professional players Taraflex® offers the very best protection and safety together with providing supreme levels of performance. Taraflex® has been fitted at every Olympic Games since 1976 and is an approved surface by many National and International governing bodies of sport worldwide.

#### OUTSTANDING LEVELS OF **PERFORMANCE**

TARAFLEX® **EVOLUTION** 

This 7,5mm thick flooring is ideal for a variety of sports and leisure activities from children to professional players. The choice for all international events when installed over a sub-construction.