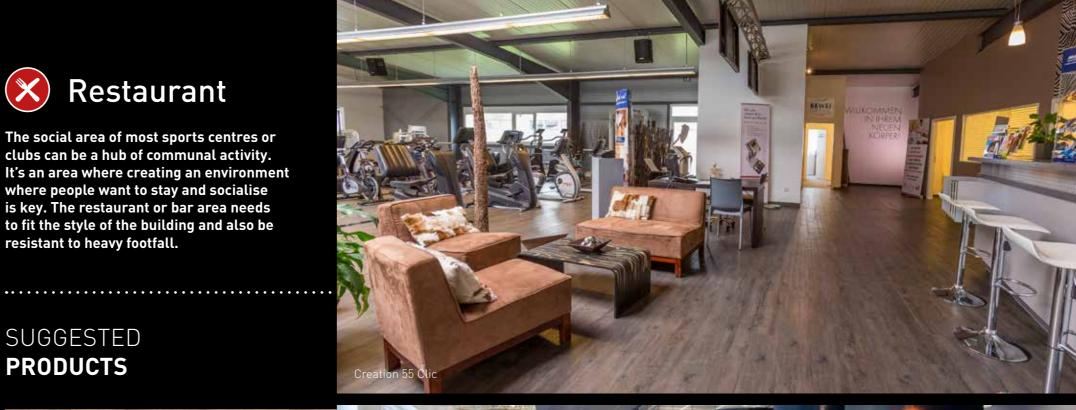

## SUGGESTED **PRODUCTS**

Taralay Premium, Copacabana

Tarasafe Ultra H<sub>2</sub>O, Iceberg

Mural Calypso shower wall, Snow Pearl

The social area of most sports centres or clubs can be a hub of communal activity. It's an area where creating an environment where people want to stay and socialise is key. The restaurant or bar area needs to fit the style of the building and also be resistant to heavy footfall.

## SUGGESTED **PRODUCTS**

Creation 55 Clic, Rustic Oak

Creation 70 Clic, Portobello

Taralay Impression, Herringbone Chatain