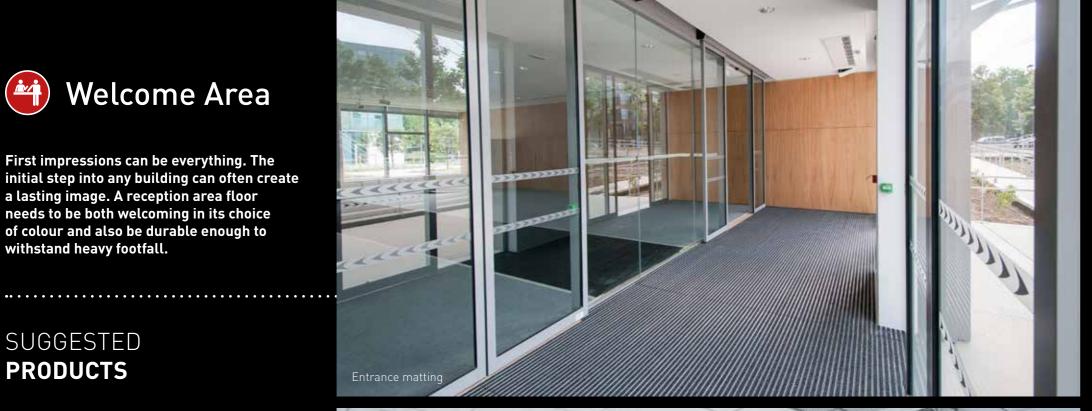

# Welcome Area

First impressions can be everything. The initial step into any building can often create a lasting image. A reception area floor needs to be both welcoming in its choice of colour and also be durable enough to withstand heavy footfall.

## SUGGESTED **PRODUCTS**

Entrance matting

Taralay Impression, Infinity Aube

Creation 70 Clic, Deep Forest

Many fitness areas are used for a vast range of activities. From cardio training to heavy weightlifting, resistance is key. However, easy maintenance and a comfortable atmosphere, together with a good design all play a role.