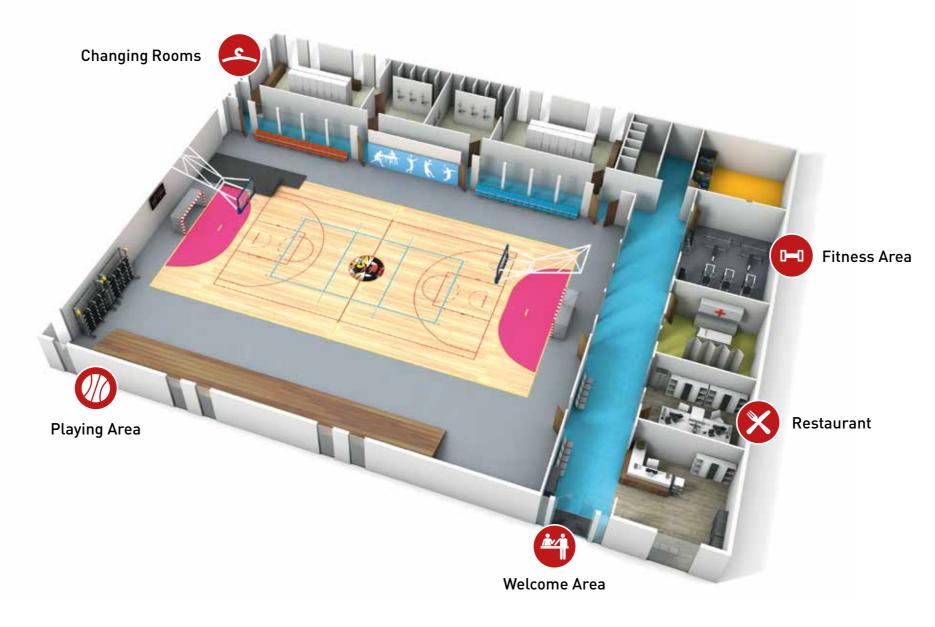

# A SOLUTION FOR EVERY AREA

A sports hall has many additional areas, not just the playing area and all have their own constraints and requirements. Gerflor offers a host of solutions for each of these areas.