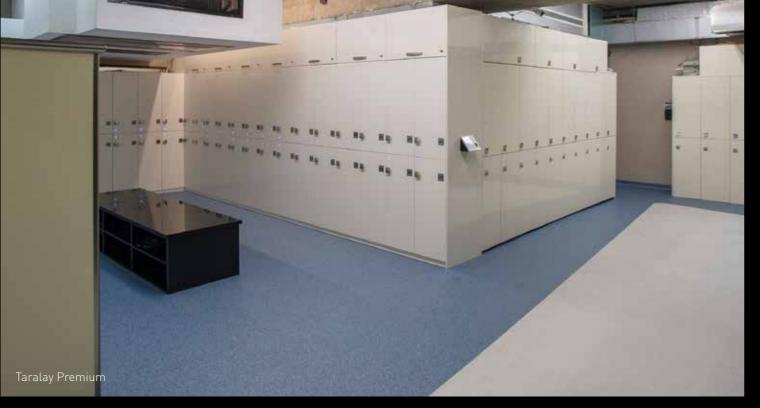

# Changing Rooms

A relaxing and safe atmosphere is essential for most changing rooms. Providing a hygienic environment that is both fit for purpose, easy to clean and maintain is vital for the success of any sports club, centre or facility.

## SUGGESTED **PRODUCTS**

Taralay Premium, Copacabana

Tarasafe Ultra H<sub>2</sub>O, Iceberg

Mural Calypso shower wall, Snow Pearl

The social area of most sports centres or clubs can be a hub of communal activity. It's an area where creating an environment where people want to stay and socialise is key. The restaurant or bar area needs to fit the style of the building and also be resistant to heavy footfall.