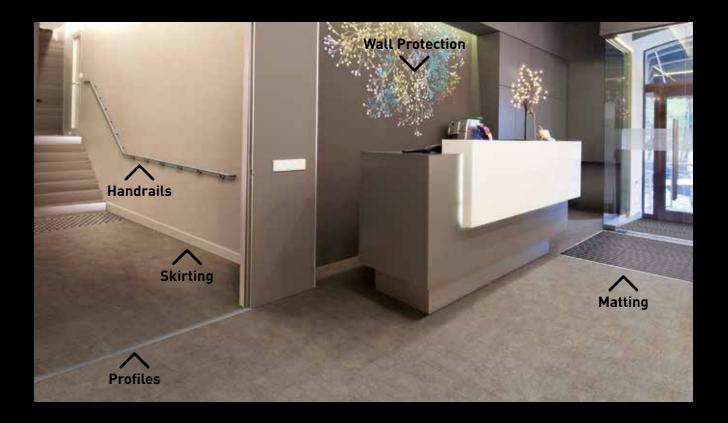

**GRADUS** 

SPM offers a comprehensive range of eco-responsible wall and door protection, corner protectors and handrails in an extensive range of finishes that both protect and enhance buildings.

Romus offers a range of tools and products including specialist tools for flooring and painting, together with profiles for flooring and walls, matting for entrance areas and access products for the visually impaired and disabled.

Gradus offers solutions for carpets, barrier matting, wall protection and LED lighting systems, in addition to a comprehensive range of stair edging and floor trim profiles.