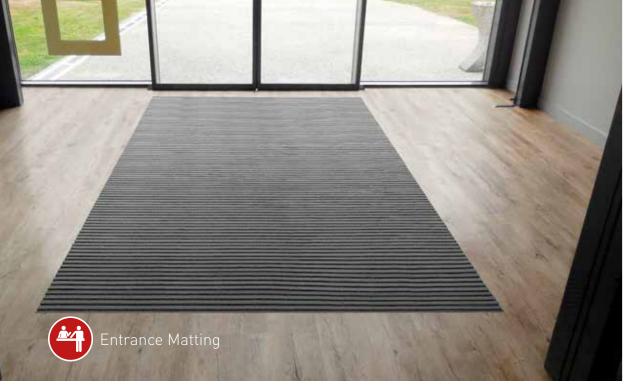

# Welcome Area

First impressions can be everything. The initial step into any building can often create a lasting image. A reception area floor needs to be both welcoming in its choice of colour and also be durable enough to withstand heavy footfall.

## SUGGESTED **PRODUCTS**

Entrance matting

Taralay Impression, Infinity Aube

Creation 70 Clic, Deep Forest

Many fitness areas are used for a vast range of activities. From cardio training to heavy weightlifting, resistance is key. However, easy maintenance and a comfortable atmosphere, together with a good design all play a role.