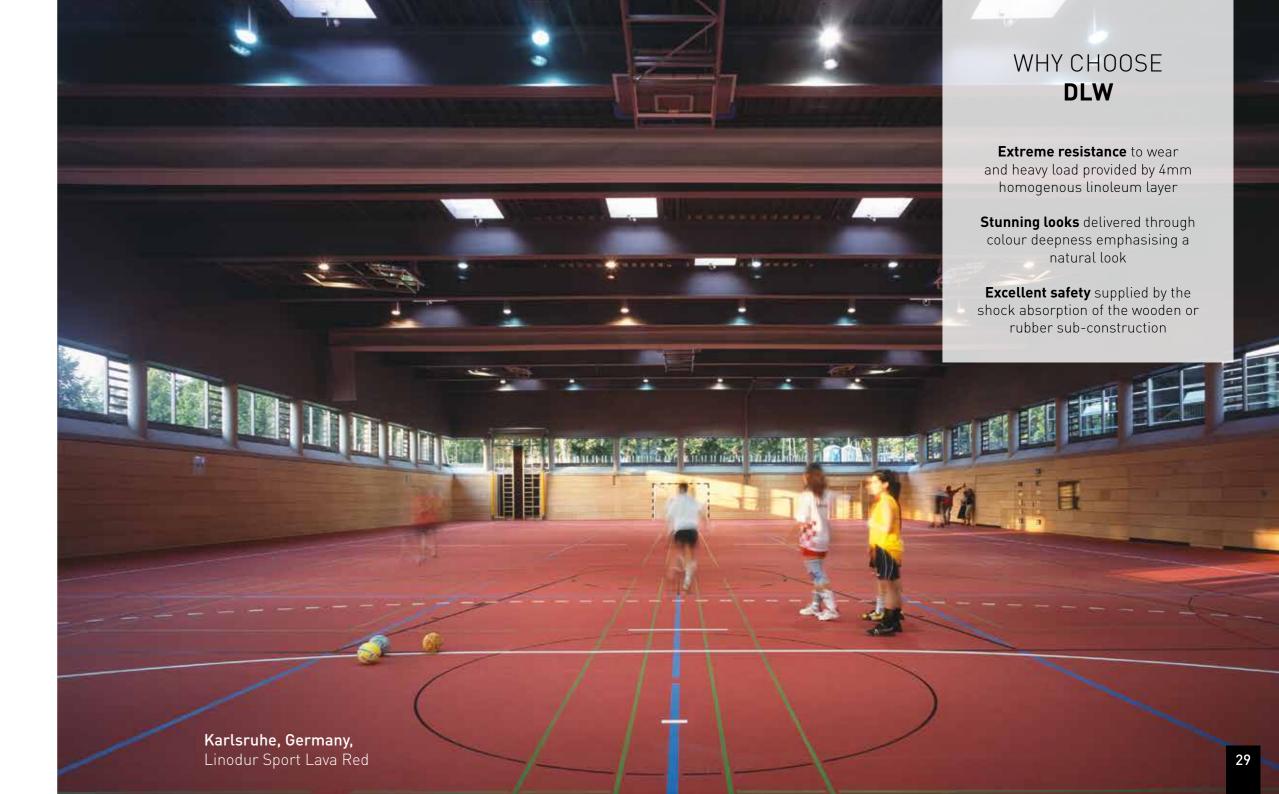

#### **DLW - Linoleum Sports Flooring**

DLW linoleum floor coverings are highly functional and very environmentally friendly, manufactured from 100% natural and renewable materials, delivering a natural resistance to wear and heavy moving loads.

**DLW** - 1882 saw the foundation of DLW, the oldest linoleum brand in the world. With 130 years of unique linoleum expertise DLW combined with Gerflor in 2018 to deliver exceptional know how in the manufacturing of natural ingredients. In a testament to quality DLW was chosen for the inside flooring element of the Bird's Nest Stadium, Beijing Olympics in 2008.