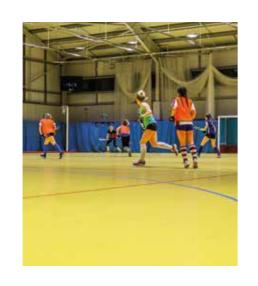

#### Taraflex® - Vinyl Sports Flooring

Taraflex® which is globally recognised as the market leader in sports flooring offers the very best protection and safety together with providing supreme levels of performance.

# REVEAL YOUR TALENT

Taraflex® is the most widely specified indoor sports surface in the world. Chosen by top international athletes for its unique construction and its technical abilities.

From children to professional players Taraflex® offers the very best protection and safety together with providing supreme levels of performance. Taraflex® has been fitted at every Olympic Games since 1976 and is an approved surface by many National and International governing bodies of sport worldwide.