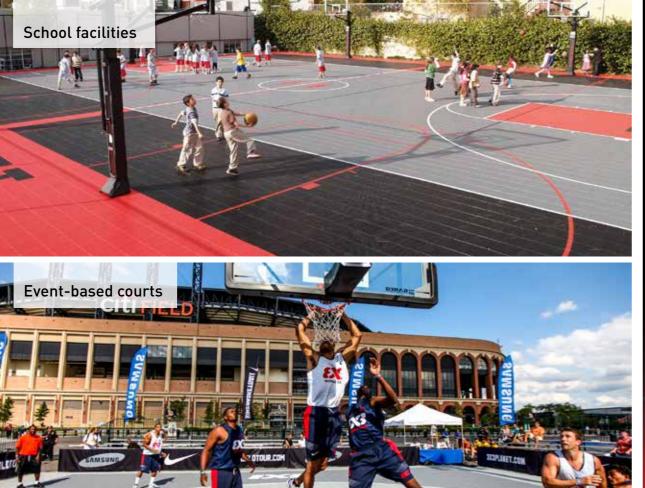

# SHARE MORE THAN SPORT

Sport Court® has been building champions for more 40 years in more than 170 countries by installing over 100,000 courts in all seven continents.

Sport Court® modular outdoor sport surfaces are designed for multiuse, ideal for athletes and the community. Sport Court® PowerGame™ interlocking tiles are designed to overlay outdated concrete or asphalt surfaces, transforming them into colourful play surfaces.

Sport Court® - From its inception in Seattle in 1974 more sport is played on Sport Court® modular surfaces than on any other outdoor sports flooring in the world. Sport Court partnered with the American Volleyball team for the 1996 Atlanta Olympic Games and until recently was involved as an early partner in the development of FIBA 3X3 basketball.