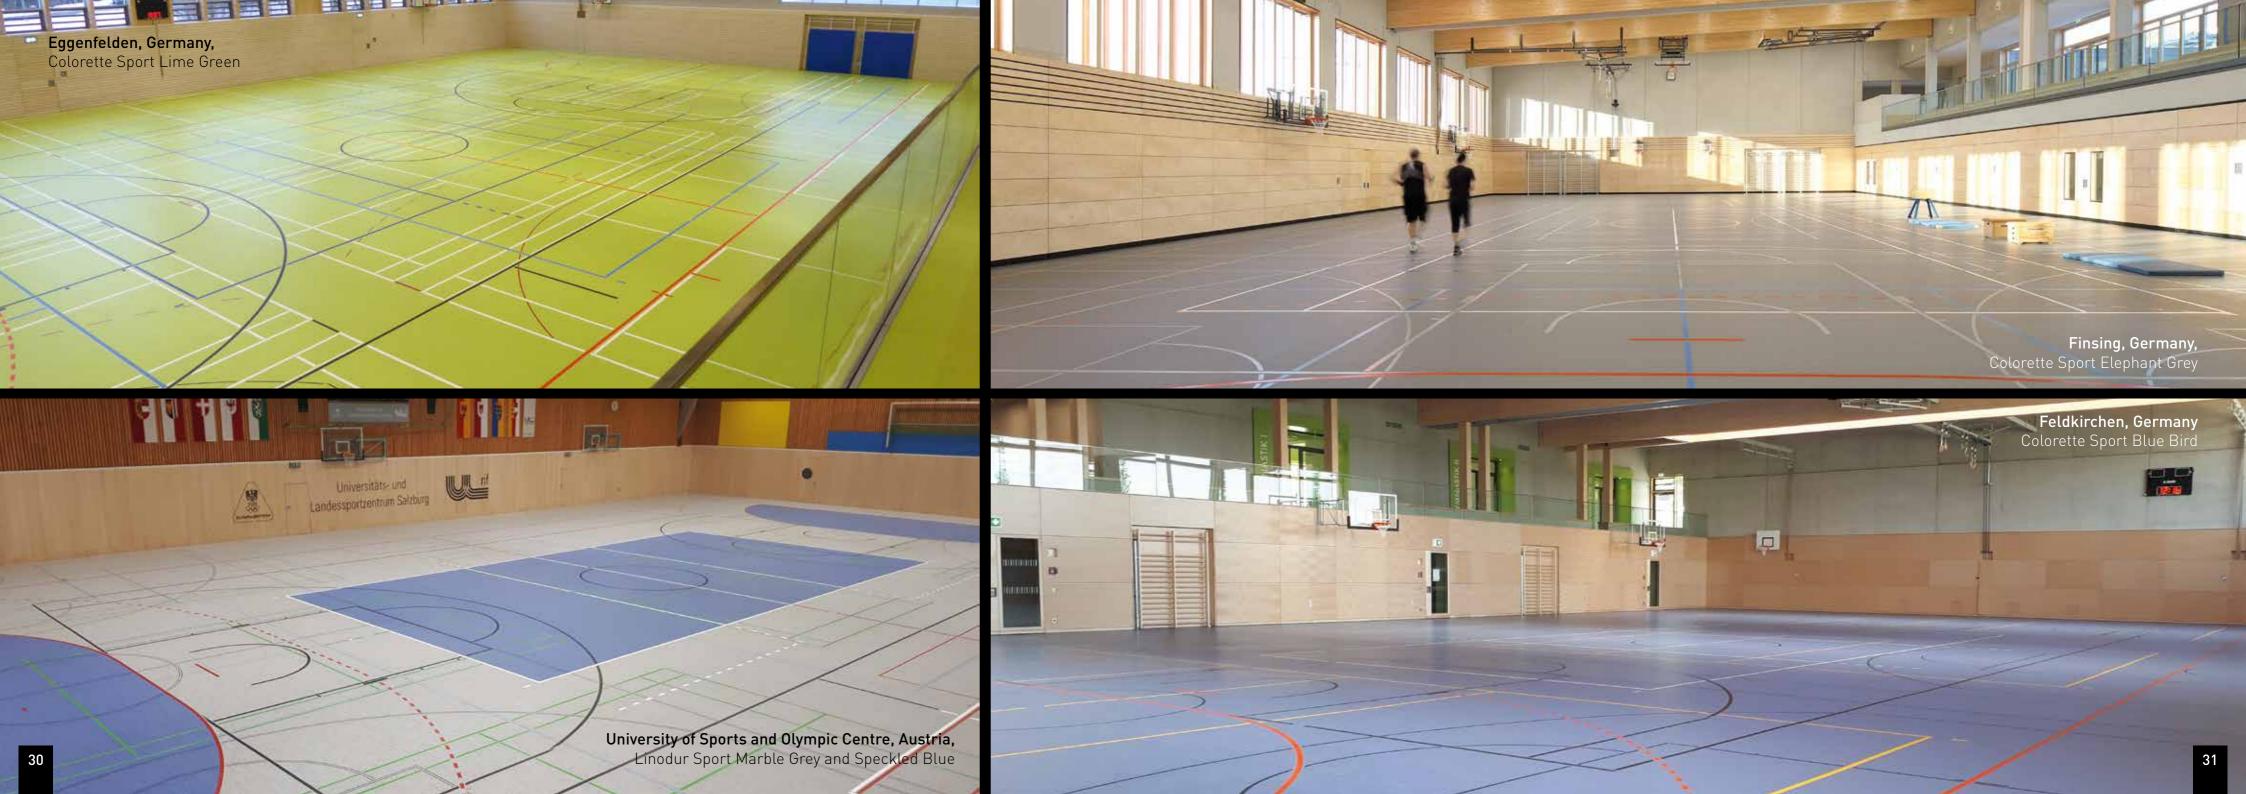

#### THE NATURAL CHOICE

LINODUR SPORT

The timeless and acclaimed classic marbled design has a unique 4mm homogenous wear layer and comes with 15 soft designs which are easy to mix and match.

COLORETTE SPORT

The only colourful speckled surface in the market which has a 4mm thickness, providing strong colours in combination with a discreet structured design.

MARMORETTE SPORT

3,2mm thickness providing a sensational marbled-design alternative to the DLW classics range.